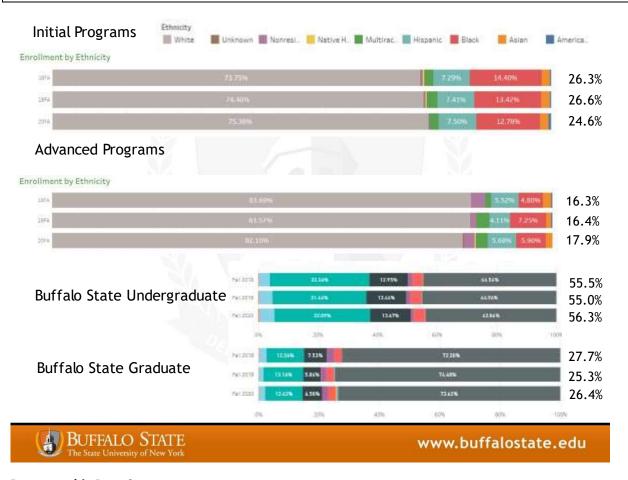

## **Demographic Data Summary:**

Enrollment in the Teacher Education Unit (TEU) Programs at the Initial and Advanced levels is predominantly white, however, less so at the initial program level (i.e., 75% initial vs. 82% advanced in Fall 2020). Diverse candidate enrollment has decreased slightly at the initial program level (e.g., 26.3% to 24.6%) over three years, with a slight increase noted at the Advanced program level (16.3% to 17.9%). The diversity of candidates enrolled in programs within the TEU is not reflective of the composition at the college-wide level. Actions across TEU and within the Recruitment and Retention Committee are ongoing to improve the diversity of candidates in TEU programs.